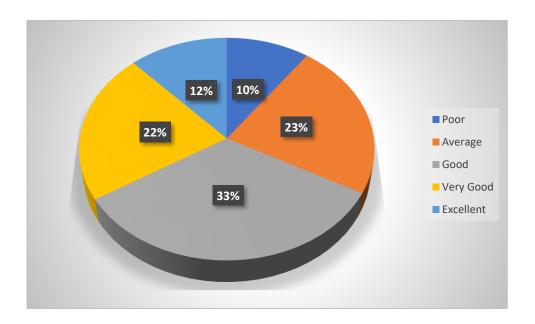

# 6) Technical knowledge and communication skills acquired by your ward after the admission to our college

| Responses | Frequency | Percent |
|-----------|-----------|---------|
| Poor      | 4         | 1.9     |
| Average   | 30        | 14.3    |
| Excellent | 39        | 18.6    |
| Good      | 69        | 32.9    |
| Very Good | 68        | 32.4    |