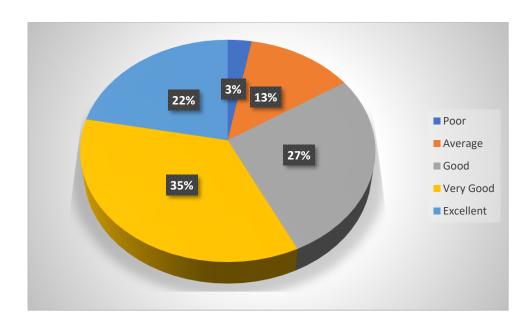

## 4) College library facility

| Responses | Frequency | Percent |
|-----------|-----------|---------|
| Poor      | 6         | 2.9     |
| Average   | 27        | 12.9    |
| Good      | 57        | 27.1    |
| Very Good | 74        | 35.2    |
| Excellent | 46        | 21.9    |
| Total     | 210       | 100.0   |