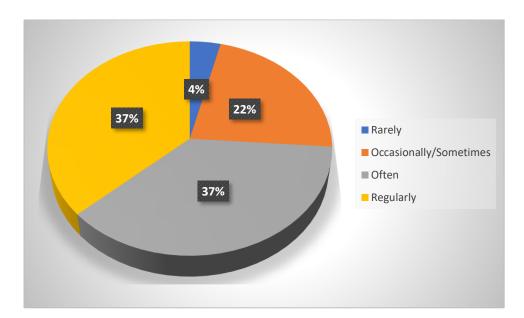

#### 1) How often do you discuss with your ward regarding studies at RLA college

| Responses              | Frequency | Percent |
|------------------------|-----------|---------|
| Rarely                 | 8         | 3.8     |
| Occasionally/Sometimes | 47        | 22.4    |
| Often                  | 78        | 37.1    |
| Regularly              | 77        | 36.7    |
| Total                  | 210       | 100.0   |