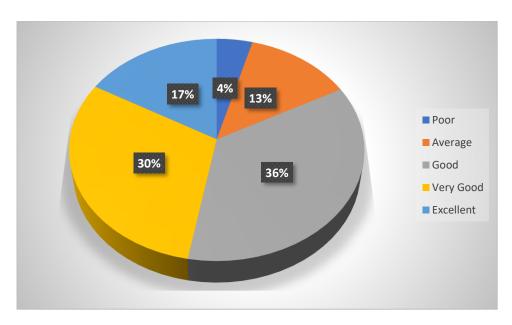

#### 2) Quality of teaching offered by the college

| Responses | Frequency | Percent |
|-----------|-----------|---------|
| Poor      | 4         | 1.9     |
| Average   | 15        | 7.1     |
| Good      | 79        | 37.6    |
| Very Good | 68        | 32.4    |
| Excellent | 44        | 21.0    |
| Total     | 210       | 100.0   |