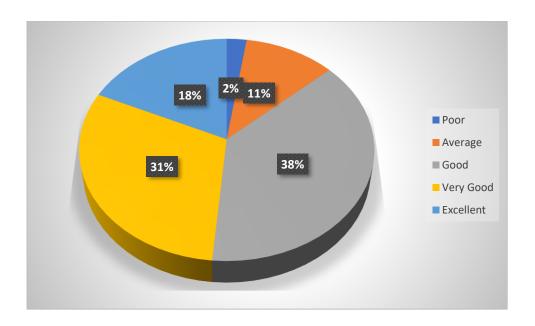

#### 2) Quality of teaching offered by the college

| Responses | Frequency | Percent |
|-----------|-----------|---------|
| Poor      | 4         | 1.9     |
| Average   | 15        | 7.1     |
| Good      | 79        | 37.6    |
| Very Good | 68        | 32.4    |
| Excellent | 44        | 21.0    |
| Total     | 210       | 100.0   |