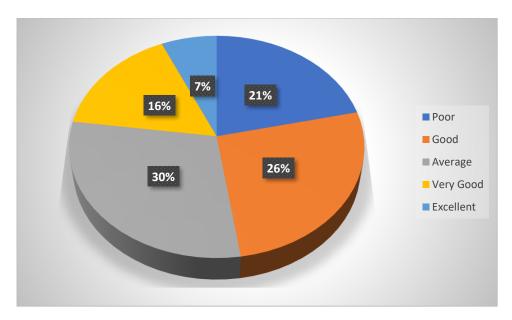

# 11) Canteen and food quality

| Responses | Frequency | Percent |
|-----------|-----------|---------|
| Poor      | 45        | 21.4    |
| Good      | 55        | 26.2    |
| Average   | 62        | 29.5    |
| Very Good | 34        | 16.2    |
| Excellent | 14        | 6.7     |
| Total     | 210       | 100.0   |