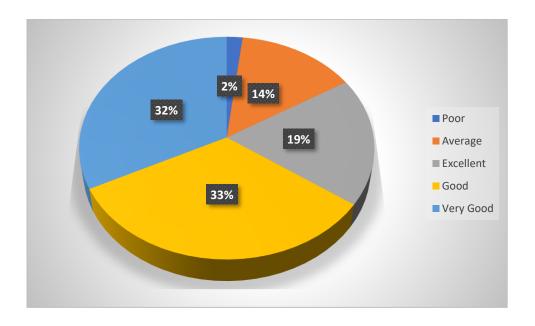

## 4) College library facility

| Responses | Frequency | Percent |
|-----------|-----------|---------|
| Poor      | 6         | 2.9     |
| Average   | 27        | 12.9    |
| Good      | 57        | 27.1    |
| Very Good | 74        | 35.2    |
| Excellent | 46        | 21.9    |
| Total     | 210       | 100.0   |