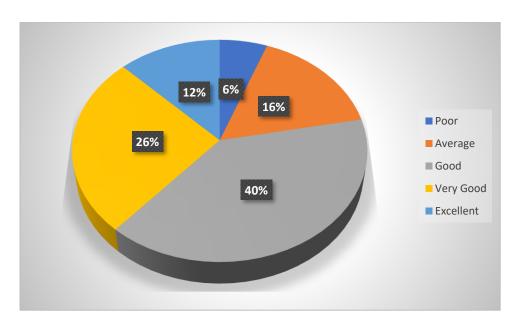

# 7) Grievance redressal mechanism at college

| Responses | Frequency | Percent |
|-----------|-----------|---------|
| Poor      | 12        | 5.7     |
| Average   | 34        | 16.2    |
| Good      | 83        | 39.5    |
| Very Good | 55        | 26.2    |
| Excellent | 26        | 12.4    |
| Total     | 210       | 100.0   |