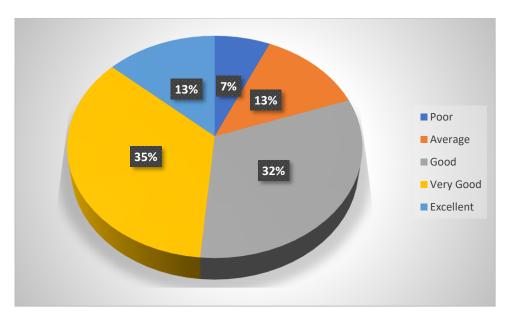

# 8) Accessibility to Principal

| Responses | Frequency | Percent |
|-----------|-----------|---------|
| Poor      | 14        | 6.7     |
| Average   | 27        | 12.9    |
| Good      | 67        | 31.9    |
| Very Good | 74        | 35.2    |
| Excellent | 28        | 13.3    |
| Total     | 210       | 100.0   |