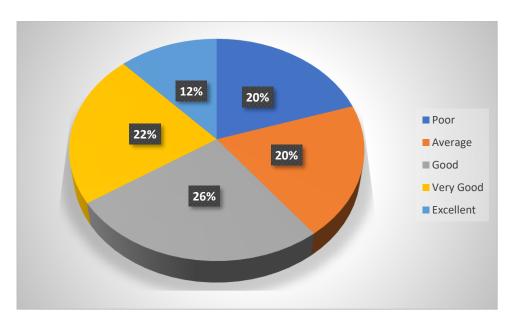

# 10) Internet/wi-fi facility

| Responses | Frequency | Percent |
|-----------|-----------|---------|
| Poor      | 42        | 20.0    |
| Average   | 41        | 19.5    |
| Good      | 55        | 26.2    |
| Very Good | 47        | 22.4    |
| Excellent | 25        | 11.9    |
| Total     | 210       | 100.0   |