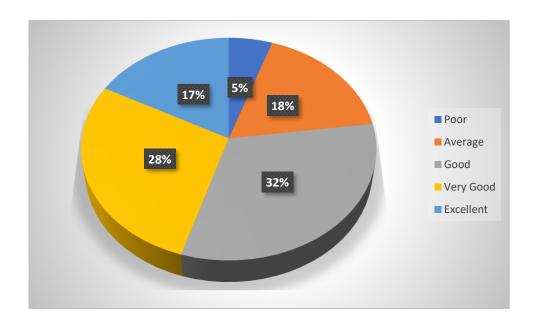

#### 2) Quality of teaching offered by the college

| Responses | Frequency | Percent |
|-----------|-----------|---------|
| Poor      | 4         | 1.9     |
| Average   | 15        | 7.1     |
| Good      | 79        | 37.6    |
| Very Good | 68        | 32.4    |
| Excellent | 44        | 21.0    |
| Total     | 210       | 100.0   |