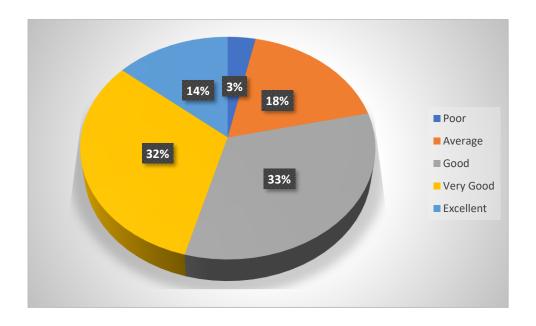

## 3) Extra-curricular and Co-curricular activities for holistic development of the students

| Extra-curricular and Co-curricular activities for holistic development of the students | Frequency | Percent |
|----------------------------------------------------------------------------------------|-----------|---------|
| Poor                                                                                   | 7         | 3.3     |
| Average                                                                                | 38        | 18.1    |
| Good                                                                                   | 69        | 32.9    |
| Very Good                                                                              | 67        | 31.9    |
| Excellent                                                                              | 29        | 13.8    |
| Total                                                                                  | 210       | 100.0   |