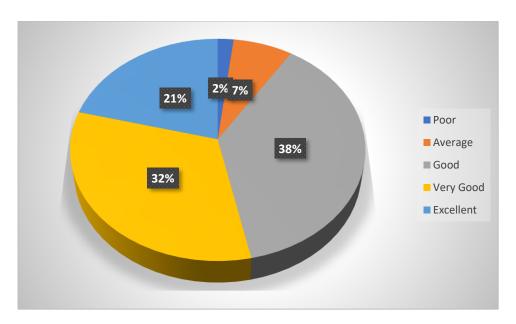

#### 2) Quality of teaching offered by the college

| Responses | Frequency | Percent |
|-----------|-----------|---------|
| Poor      | 4         | 1.9     |
| Average   | 15        | 7.1     |
| Good      | 79        | 37.6    |
| Very Good | 68        | 32.4    |
| Excellent | 44        | 21.0    |
| Total     | 210       | 100.0   |