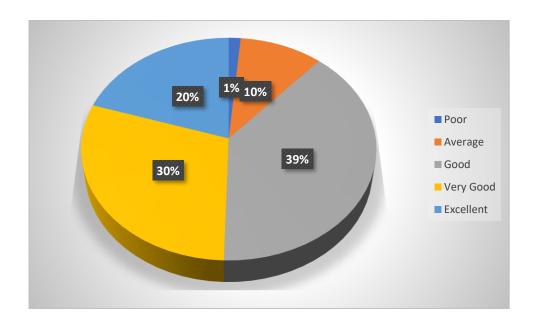

# 15) Facilities for Differently abled Students

| Responses | Frequency | Percent |
|-----------|-----------|---------|
| Poor      | 3         | 1.4     |
| Average   | 21        | 10.0    |
| Good      | 82        | 39.0    |
| Very Good | 62        | 29.5    |
| Excellent | 42        | 20.0    |
| Total     | 210       | 100.0   |